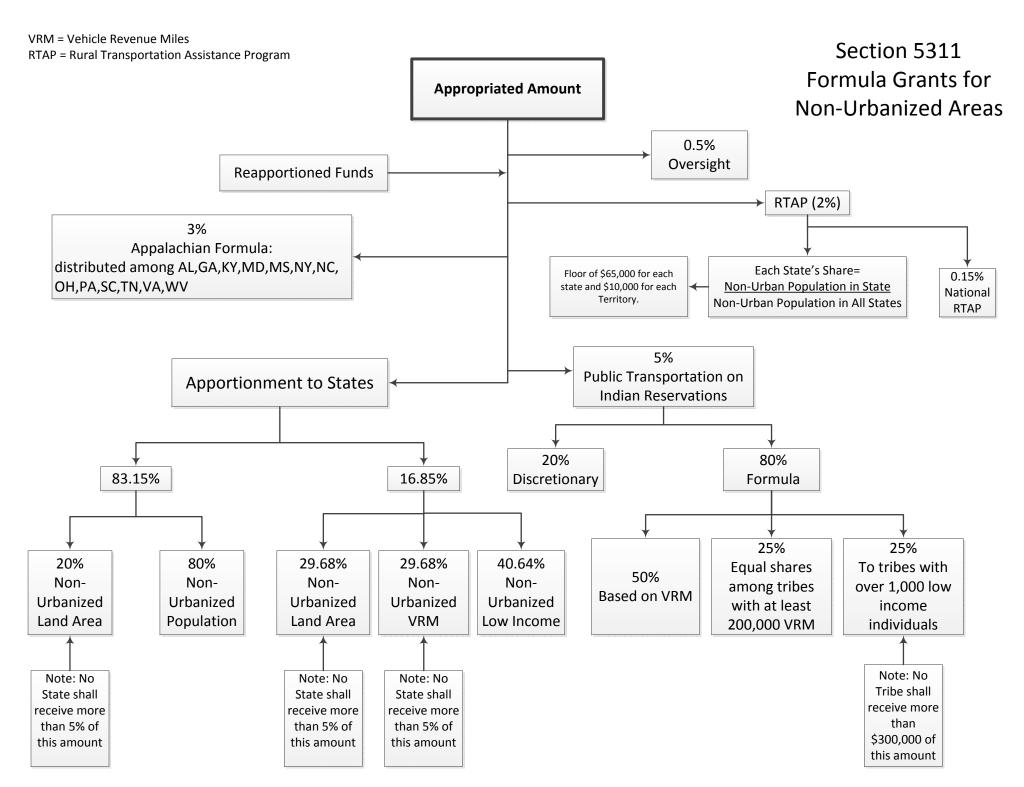

#### 7) ACTION ITEMS / DISCUSSION ITEMS

The Formula Grants for Rural Areas program provides capital, planning, and operating assistance to states and federally recognized Indian tribes to support public transportation in rural areas with populations of less than 50,000.

Staff is requesting approval of the Letter to Caltrans to become a Recipient of §5311.

7-2. **ACTION:** Meeting & Travel Expense Reimbursement Policy......(Attachment 05) (Page 25)

Staff is pleased to present provisions establishing a Meeting and Travel Reimbursement Policy to support our Board of Directors and contractors with the cost of attending CalVans-approved activities.