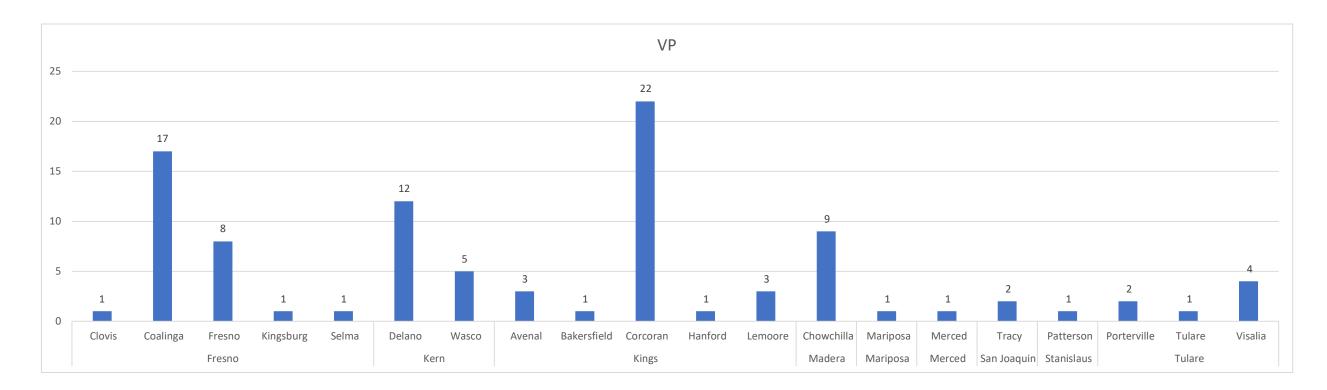

Staff is submitting a snapshot of the fleet based on activity, at the time of the preparation of the agenda. Ag vans have fully transitioned to the south. There are currently 421 active vanpools across the state including Imperial, Riverside, and Yuma regions this winter. CalVans is currently running 325 Ag vans with an additional 96 general vanpools, including four (4) 24-hour vans. The Transit Coordinator for each region is available to provide a brief update on their area of responsibility. *Breakdowns on Attachment 03.* 