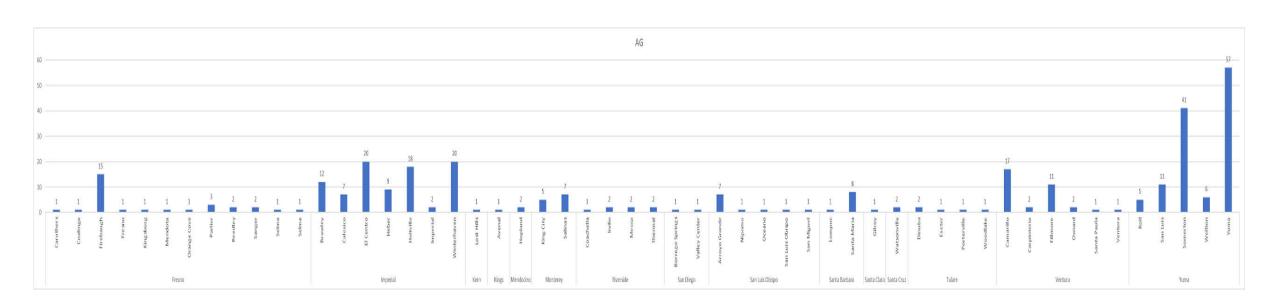

Staff is submitting a snapshot of the fleet based on activity, at the time of the preparation of the agenda. Ag vans have fully transitioned to the south. There are currently 421 active vanpools across the state including Imperial, Riverside, and Yuma regions this winter. CalVans is currently running 325 Ag vans with an additional 96 general vanpools, including four (4) 24-hour vans. The Transit Coordinator for each region is available to provide a brief update on their area of responsibility. *Breakdowns on Attachment 03.* 