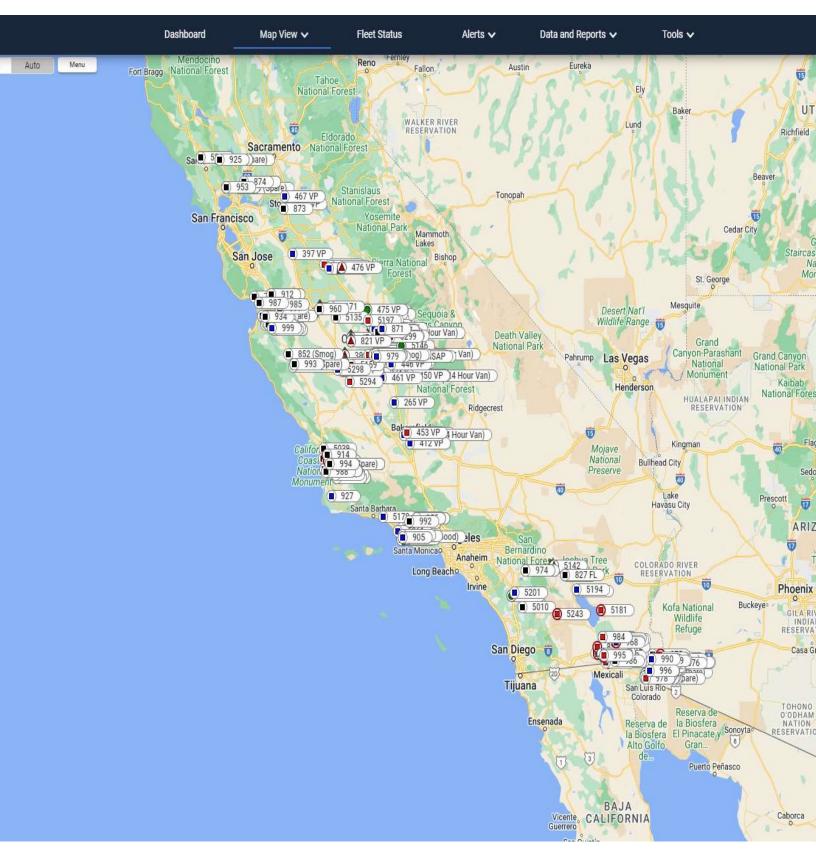

Staff is submitting a snapshot of the fleet based on activity, at the time of the preparation of the agenda. Ag vans have fully transitioned to the south. There are currently 421 active vanpools across the state including Imperial, Riverside, and Yuma regions this winter. CalVans is currently running 325 Ag vans with an additional 96 general vanpools, including four (4) 24-hour vans. The Transit Coordinator for each region is available to provide a brief update on their area of responsibility. *Breakdowns on Attachment 03.* 